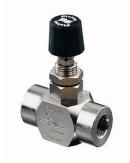

## **Features:**

- 1/4" BSPP Connection fits directly into pipework
- Fits in any orientation
- Choice of low, medium or high flow control
- Ideal for use with NGXI, LGXI and GU flowmeters
- Brass or Stainless Steel Options

### **Description:**

A selection of fine control needle valves suitable for gradual opening and closing of gas or liquid flows. Suitable for use with all Platon glass Tube VA flowmeters, the standard FCV is rated at up to 25 bar line pressure. As with all control valves the FCV is not designed for total leak free shut off.

| Valve Body             | Brass or Stainless Steel                         |
|------------------------|--------------------------------------------------|
| Valve Needle           | 316 Stainless Steel                              |
| Seals                  | Nitrile with Brass<br>Viton with Stainless Steel |
| Connections            | 1/4" BSPP Female thread                          |
| Max Operating Pressure | 25 bar, higher to special order                  |
| Max Operating Temp     | 80°C                                             |