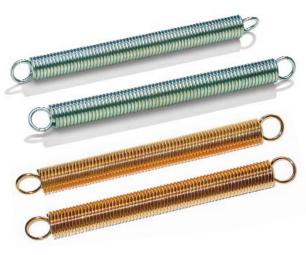

# 11461 Table Clamp Std

**Springs made from** music-steel

# 14402, Spring chrome plated

# 12402-G Spring gold plated

# 11464 Heavy Duty Table Clamp, double wide

**Mic-studs** 

16220-1G

16231-G

**Proven & massive** parts of the Radio-, **Electronics- and Mechanical Industry** 

standard plating is chrome-look, gold-plating always is the option