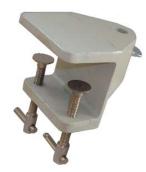

# 11461 Wall mount

# 11463 Screw Down Fixture

# 11461 Table Clamp Std

**Springs made from** music-steel