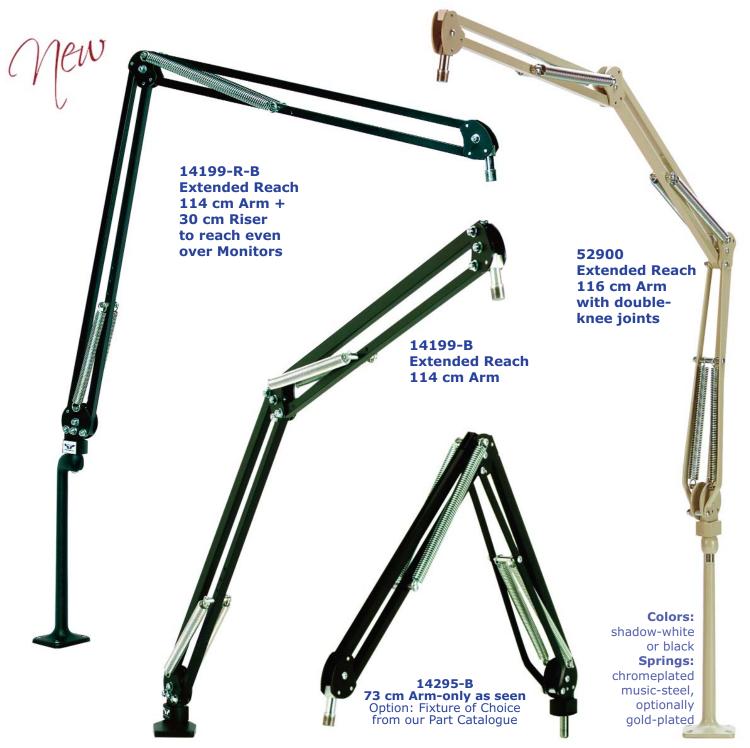

# Microphone-Arms Special Edition PROBOOM™ DELUXE

#### PROBOOM™ Special Edition

ProBoom™ Elite Mic Arm - This is our Extended reach Mic™ Arm model, with two long armatures, and adjustable spring tension points. This arm was originally designed exclusively for RCA. It features a 114 cm total reach, and has the capability to adjust the spring mounting points. This allows for increased spring tension, to hold up heavier microphones, without the need to purchase new armatures or springs. This arm is offered in a choice of finishes. 5/8-27 threaded mounting stud included.