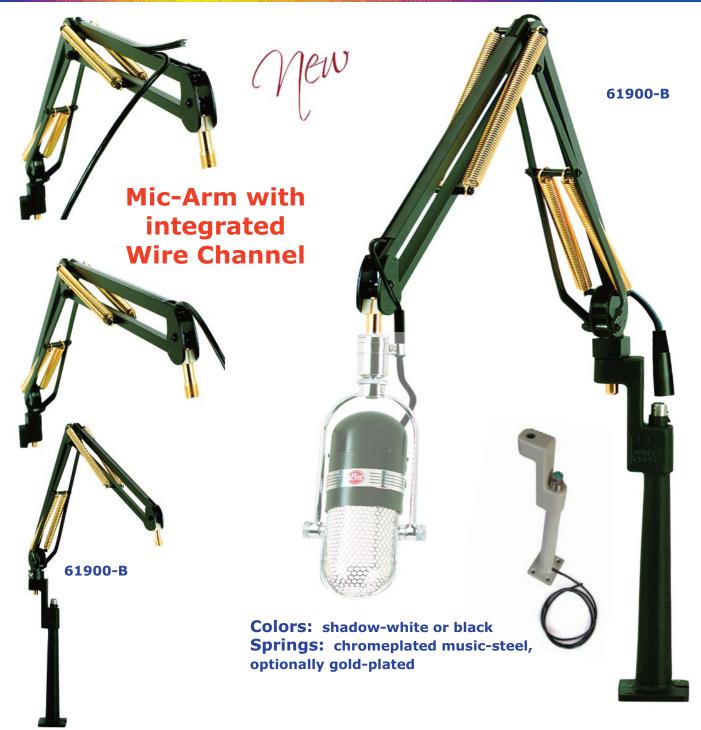

# Microphone-Arms PROBOOM™ ELITE

#### PROBOOM™ ELITE Mic Arm with 30 cm Riser

The new standard in microphone arms... our ProBoom™ Elite series. Featuring an exclusive wire channel top arm for fast installation of XLR cable, there is no easier mic arm to install. With our patented arm and cover, you can have this arm wired in less than 10 seconds!

Our standard configuration is our 73cm reach model, with special 38 cm vertical riser. Our 38 cm riser also has an integrated XLR cradle for clean and easy installation, as well as offers the choice of side exit or through desk cable installation. Complete with 5/8-27 threaded mounting stud.

No other manufacturer gives as many options!