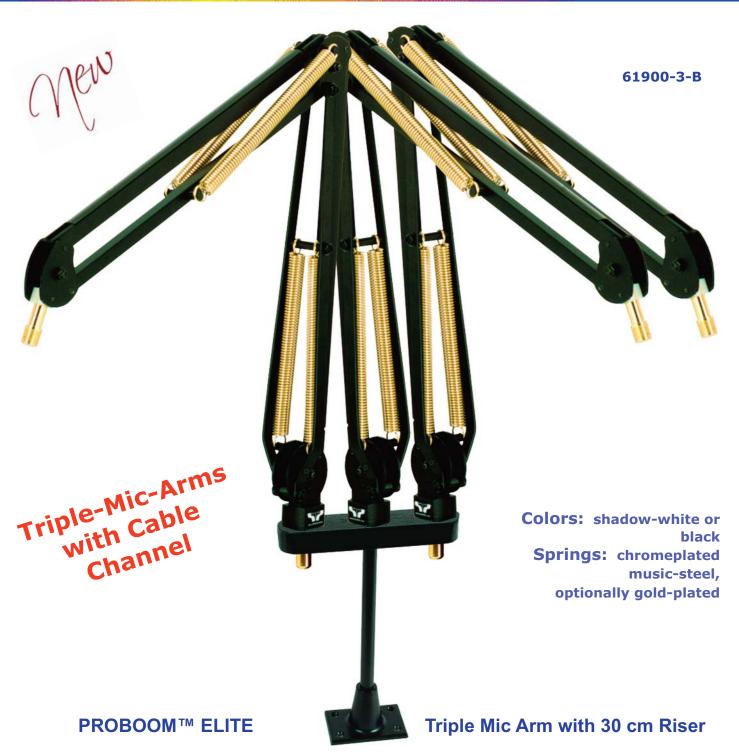

# Triple Microphone-Arms PROBOOM™ ELITE

The new standard in microphone arms... our ProBoom™ Elite series. Featuring an exclusive wire channel top arm for fast installation of XLR cable, there is no easier mic arm to install. With our patented arm and cover, you can have this arm wired in less than 10 seconds!

This is our Round Table configuration, with (3) 74 cm Elite(TM) arms, and 30 cm triple mic arm riser. As with all models, it comes with 5/8-27 threaded mounting stud on each arm.