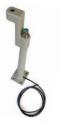

han 10 seconds!

This is our Round Table configuration, with (3) 74 cm Elite(TM) arms, and 30 cm triple mic arm riser. As with all models, it comes with 5/8-27 threaded mounting stud on each arm.

### www.ocwhite.eu



# Microphone-Arms Special Edition PROBOOM™ DELUXE





#### PROBOOM™ Special Edition

ProBoom™ Elite Mic Arm - This is our Extended reach Mic™ Arm model, with two long armatures, and adjustable spring tension points. This arm was originally designed exclusively for RCA. It features a 114 cm total reach, and has the capability to adjust the spring mounting points. This allows for increased spring tension, to hold up heavier microphones, without the need to purchase new armatures or springs. This arm is offered in a choice of finishes. 5/8-27 threaded mounting stud included.



### www.ocwhite.eu



## ProBoom™-Microphone-Arm-Parts





# EB1, diagonale Riser 30 cm



# 14100, Riser 30 cm



# 14250, 37,5 cm Riser with Cable channel



# 14111, Triple Riser 30 cm



# 11461 Wall mount



# 11463 Screw Down Fixture



# 11461 Table Clamp Std



**Springs made from** music-steel

# 14402, Spring chrome plated

# 12402-G Spring gold plated



# 11464 Heavy Duty Table Clamp, double wide



**Mic-studs** 



16220-1G



16231-G

**Proven & massive** parts of the Radio-, **Electronics- and Mechanical Industry** 

standard plating is chrome-look, gold-plating always is the option

www.ocwhite.eu