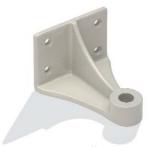

rm.

### www.ocwhite.eu



# Microphone-Arms Special Edition PROBOOM™ DELUXE





#### PROBOOM™ Special Edition

ProBoom™ Elite Mic Arm - This is our Extended reach Mic™ Arm model, with two long armatures, and adjustable spring tension points. This arm was originally designed exclusively for RCA. It features a 114 cm total reach, and has the capability to adjust the spring mounting points. This allows for increased spring tension, to hold up heavier microphones, without the need to purchase new armatures or springs. This arm is offered in a choice of finishes. 5/8-27 threaded mounting stud included.



### www.ocwhite.eu



## ProBoom™-Microphone-Arm-Parts





# EB1, diagonale Riser 30 cm



# 14100, Riser 30 cm



# 14250, 37,5 cm Riser with Cable channel



# 14111, Triple Riser 30 cm



# 11461 Wall mount



# 11463 Screw Down Fixture



# 11461 Table Clamp Std



**Springs made from** music-steel

# 14402, Spring chrome plated

# 12402-G Spring gold plated



# 11464 Heavy Duty Table Clamp, double wide



**Mic-studs** 



16220-1G



16231-G

**Proven & massive** parts of the Radio-, **Electronics- and Mechanical Industry** 

standard plating is chrome-look, gold-plating always is the option

www.ocwhite.eu