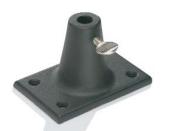

u



# Microphone-Arms Special Edition PROBOOM™ DELUXE





#### PROBOOM™ Special Edition

ProBoom™ Elite Mic Arm - This is our Extended reach Mic™ Arm model, with two long armatures, and adjustable spring tension points. This arm was originally designed exclusively for RCA. It features a 114 cm total reach, and has the capability to adjust the spring mounting points. This allows for increased spring tension, to hold up heavier microphones, without the need to purchase new armatures or springs. This arm is offered in a choice of finishes. 5/8-27 threaded mounting stud included.



### www.ocwhite.eu



## ProBoom™-Microphone-Arm-Parts





# EB1, diagonale Riser 30 cm



# 14100, Riser 30 cm



# 14250, 37,5 cm Riser with Cable channel



# 14111, Triple Riser 30 cm



# 11461 Wall mount



# 11463 Screw Down Fixture



# 11461 Table Clamp Std



**Springs made from** music-steel

# 14402, Spring chrome plated

# 12402-G Spring gold plated



# 11464 Heavy Duty Table Clamp, double wide



**Mic-studs** 



16220-1G



16231-G

**Proven & massive** parts of the Radio-, **Electronics- and Mechanical Industry** 

standard plating is chrome-look, gold-plating always is the option

www.ocwhite.eu