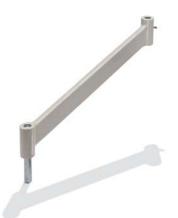

(3) 74 cm Elite(TM) arms, and 30 cm triple mic arm riser. As with all models, it comes with 5/8-27 threaded mounting stud on each arm.

### www.ocwhite.eu



# Microphone-Arms Special Edition PROBOOM™ DELUXE





#### PROBOOM™ Special Edition

ProBoom™ Elite Mic Arm - This is our Extended reach Mic™ Arm model, with two long armatures, and adjustable spring tension points. This arm was originally designed exclusively for RCA. It features a 114 cm total reach, and has the capability to adjust the spring mounting points. This allows for increased spring tension, to hold up heavier microphones, without the need to purchase new armatures or springs. This arm is offered in a choice of finishes. 5/8-27 threaded mounting stud included.



### www.ocwhite.eu



## ProBoom™-Microphone-Arm-Parts





# EB1, diagonale Riser 30 cm



# 14100, Riser 30 cm



# 14250, 37,5 cm Riser with Cable channel



# 14111, Triple Riser 30 cm



# 11461 Wall mount



# 11463 Screw Down Fixture



# 11461 Table Clamp Std



**Springs made from** music-steel

# 14402, Spring chrome plated

# 12402-G Spring gold plated



# 11464 Heavy Duty Table Clamp, double wide



**Mic-studs** 



16220-1G



16231-G

**Proven & massive** parts of the Radio-, **Electronics- and Mechanical Industry** 

standard plating is chrome-look, gold-plating always is the option

www.ocwhite.eu