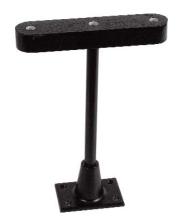

hreaded mounting stud on each arm.

### www.ocwhite.eu



# Microphone-Arms Special Edition PROBOOM™ DELUXE





#### PROBOOM™ Special Edition

ProBoom™ Elite Mic Arm - This is our Extended reach Mic™ Arm model, with two long armatures, and adjustable spring tension points. This arm was originally designed exclusively for RCA. It features a 114 cm total reach, and has the capability to adjust the spring mounting points. This allows for increased spring tension, to hold up heavier microphones, without the need to purchase new armatures or springs. This arm is offered in a choice of finishes. 5/8-27 threaded mounting stud included.



### www.ocwhite.eu



## ProBoom™-Microphone-Arm-Parts





# EB1, diagonale Riser 30 cm



# 14100, Riser 30 cm



# 14250, 37,5 cm Riser with Cable channel



# 14111, Triple Riser 30 cm



# 11461 Wall mount



# 11463 Screw Down Fixture



# 11461 Table Clamp Std



**Springs made from** music-steel

# 14402, Spring chrome plated

# 12402-G Spring gold plated



# 11464 Heavy Duty Table Clamp, double wide



**Mic-studs** 



16220-1G



16231-G

**Proven & massive** parts of the Radio-, **Electronics- and Mechanical Industry** 

standard plating is chrome-look, gold-plating always is the option

www.ocwhite.eu