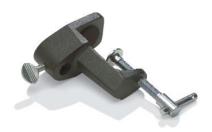

Edition PROBOOM™ DELUXE





#### PROBOOM™ Special Edition

ProBoom™ Elite Mic Arm - This is our Extended reach Mic™ Arm model, with two long armatures, and adjustable spring tension points. This arm was originally designed exclusively for RCA. It features a 114 cm total reach, and has the capability to adjust the spring mounting points. This allows for increased spring tension, to hold up heavier microphones, without the need to purchase new armatures or springs. This arm is offered in a choice of finishes. 5/8-27 threaded mounting stud included.



### www.ocwhite.eu



## ProBoom™-Microphone-Arm-Parts





# EB1, diagonale Riser 30 cm



# 14100, Riser 30 cm



# 14250, 37,5 cm Riser with Cable channel



# 14111, Triple Riser 30 cm



# 11461 Wall mount



# 11463 Screw Down Fixture



# 11461 Table Clamp Std



**Springs made from** music-steel

# 14402, Spring chrome plated

# 12402-G Spring gold plated



# 11464 Heavy Duty Table Clamp, double wide



**Mic-studs** 



16220-1G



16231-G

**Proven & massive** parts of the Radio-, **Electronics- and Mechanical Industry** 

standard plating is chrome-look, gold-plating always is the option

www.ocwhite.eu