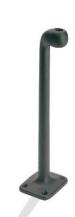

0 cm triple mic arm riser. As with all models, it comes with 5/8-27 threaded mounting stud on each arm.

### www.ocwhite.eu



# Microphone-Arms Special Edition PROBOOM™ DELUXE





#### PROBOOM™ Special Edition

ProBoom™ Elite Mic Arm - This is our Extended reach Mic™ Arm model, with two long armatures, and adjustable spring tension points. This arm was originally designed exclusively for RCA. It features a 114 cm total reach, and has the capability to adjust the spring mounting points. This allows for increased spring tension, to hold up heavier microphones, without the need to purchase new armatures or springs. This arm is offered in a choice of finishes. 5/8-27 threaded mounting stud included.



### www.ocwhite.eu



## ProBoom™-Microphone-Arm-Parts





# EB1, diagonale Riser 30 cm



# 14100, Riser 30 cm



# 14250, 37,5 cm Riser with Cable channel



# 14111, Triple Riser 30 cm



# 11461 Wall mount



# 11463 Screw Down Fixture



# 11461 Table Clamp Std



**Springs made from** music-steel

# 14402, Spring chrome plated

# 12402-G Spring gold plated



# 11464 Heavy Duty Table Clamp, double wide



**Mic-studs** 



16220-1G



16231-G

**Proven & massive** parts of the Radio-, **Electronics- and Mechanical Industry** 

standard plating is chrome-look, gold-plating always is the option

www.ocwhite.eu