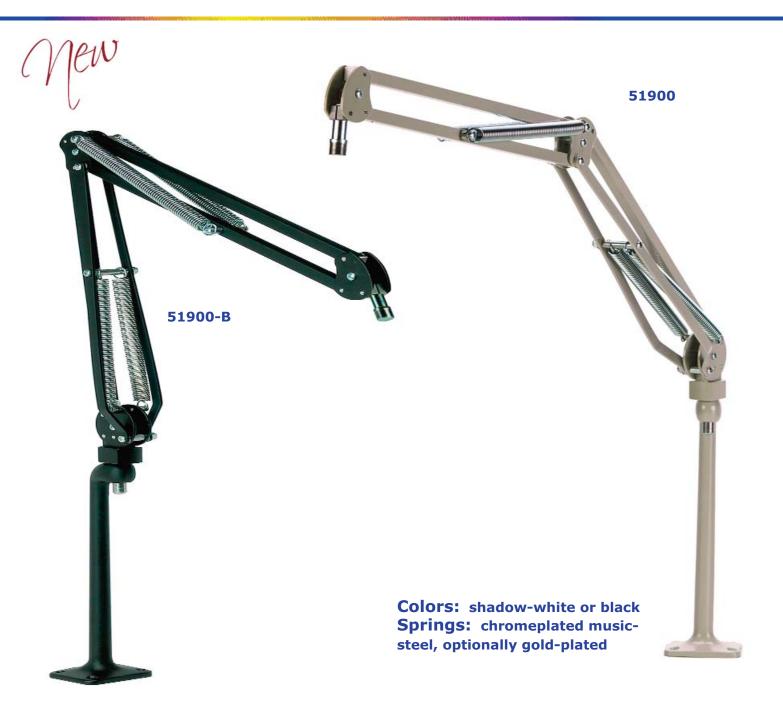

# Microphone-Arms PROBOOM™ DELUXE

#### ProBoom ™ Deluxe Mic Arm with 30 cm Riser

Undoubtedly, the world's most popular  $\mbox{Mic}^{\mbox{\tiny TM}}$  arm in the radio broadcast industry.

Our famous Deluxe Ultraflex® arms provide unequalled holding power and "squeak-free" operation while "on the air".

Provided with a 5/8-27 threaded mouting stud to hold virtually any microphone in a stable position.

Overall reach of this model is 73 cm, and comes with our standard 30 cm vertical riser to clear nearfield monitors. Smooth, quiet operation leaves our competition in the dust!